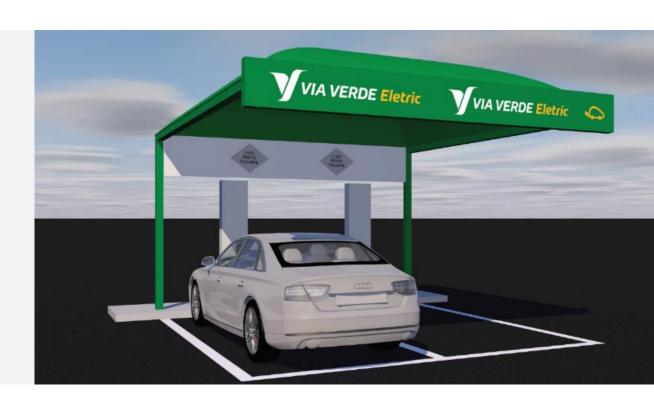

# Via Verde Electric

EV CHARGING IN BRISA'S MOTORWAYS

Modern and ultra-fast chargers

- Fast chargers (50kW)
- Ultra-fast chargers (150 to 350kW)
- Average charging time (full 50kw battery)

Fast – around 1h

Ultra-fast – around 7,5 minutes

Quality UX: comfort & speed