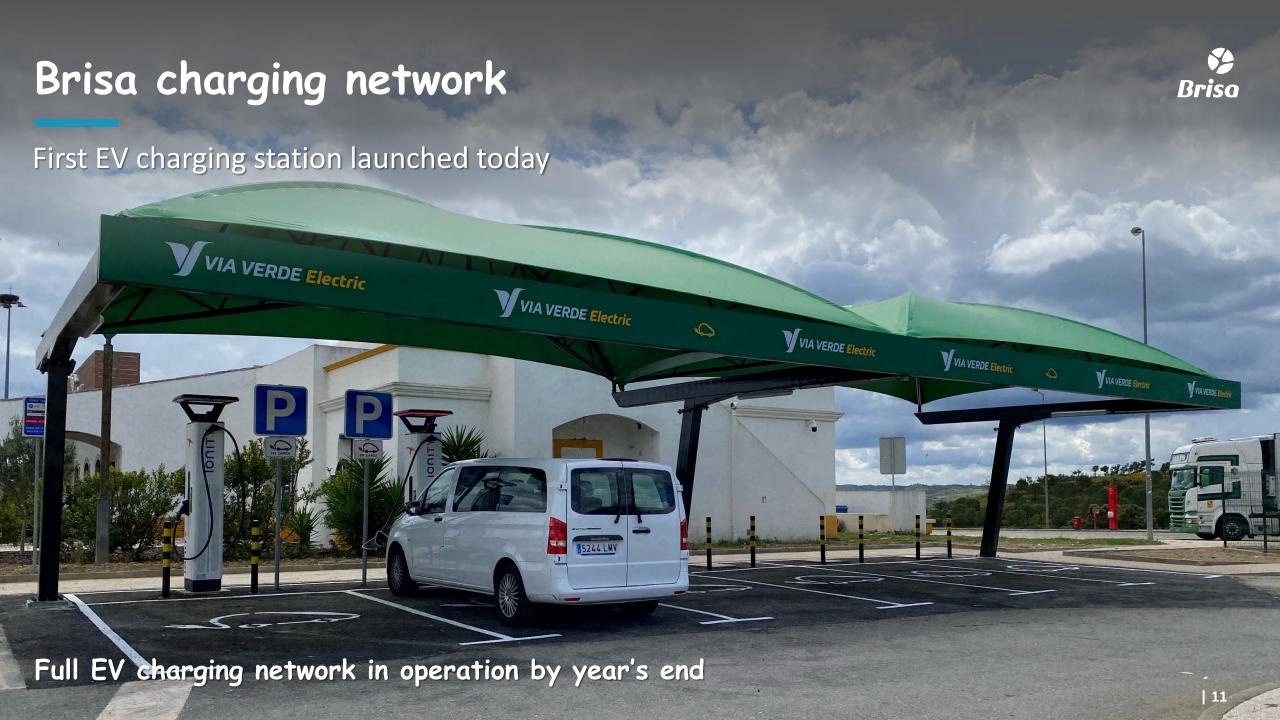

#### Foster EV on motorways

Full coverage of the Portuguese backbone road system

- 11 motorways 1124 km
- 40 charging zones in long-haul service areas
- 82 chargers, 2 per location

Important contribution for electric mobility in Portugal

Modern and ultra-fast chargers

- Fast chargers (50kW)
- Ultra-fast chargers (150 to 350kW)
- Average charging time (full 50kw battery)

Fast – around 1h

Ultra-fast – around 7,5 minutes

Quality UX: comfort & speed

Placed next to Colibri restaurants

This makes the stop:

- More comfortable
- More convenient
- Safer

Quality UX: comfort & speed

Partnership with recognized players

Wide range of options for customers

Via Verde Electric as the umbrella brand, coexistence with all partners