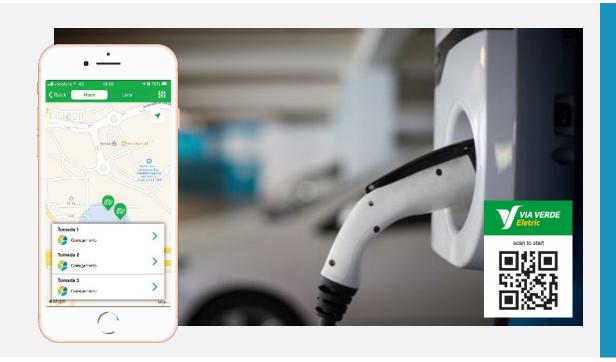

Wide range of options for customers

Payment with Via Verde App

- To be launched before summer
- Another Via Verde payment service (similar to fuel)
- 100% digital, over 2M downloads

Quality UX: comfort & speed