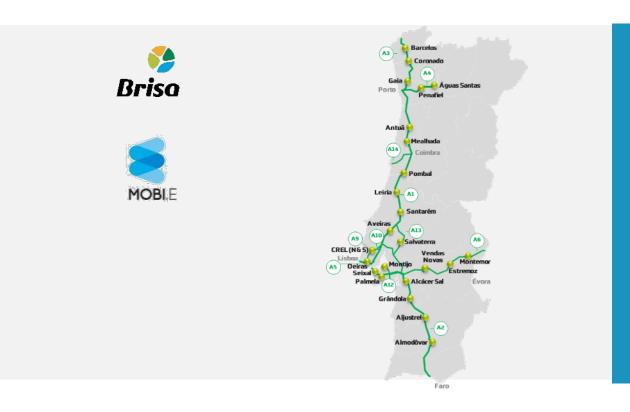

#### Foster EV on motorways

Full coverage of the Portuguese backbone road system

- 11 motorways 1124 km
- 40 charging zones in long-haul service areas
- 82 chargers, 2 per location

Important contribution for electric mobility in Portugal