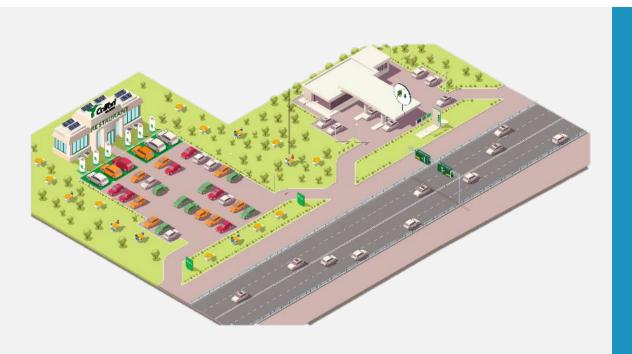

#### Foster EV on motorways

Full coverage of the Portuguese backbone road system

- 11 motorways 1124 km
- 40 charging zones in long-haul service areas
- 82 chargers, 2 per location

Important contribution for electric mobility in Portugal

Placed next to Colibri restaurants

This makes the stop:

- More comfortable
- More convenient
- Safer

Quality UX: comfort & speed

Partnership with recognized players

Wide range of options for customers

Via Verde Electric as the umbrella brand, coexistence with all partners