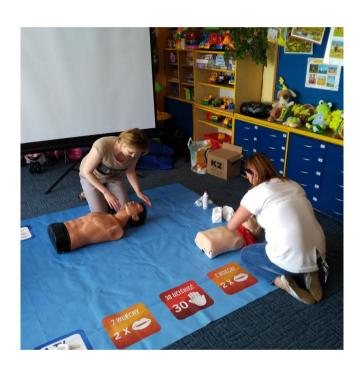

# Amber One AUTOSTRADA A1

First aid courses (500 trained users wih certificates)