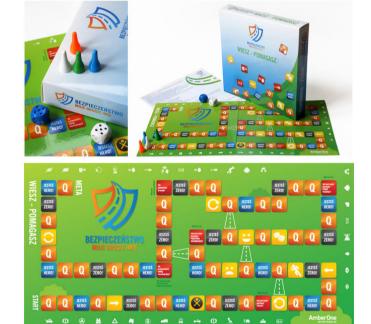

# Amber One AUTOSTRADA A1

Children's game: PLAY HOPSCOTCH – WIN A LIFE

Board game, age 16+: KNOW – HELP