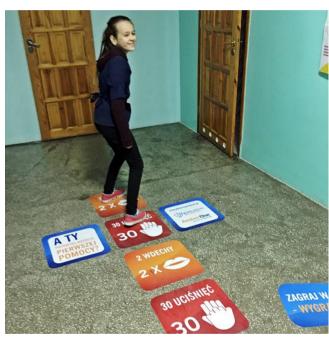

# Amber One AUTOSTRADA A1

Children's game: PLAY HOPSCOTCH – WIN A LIFE

Board game, age 16+: KNOW – HELP