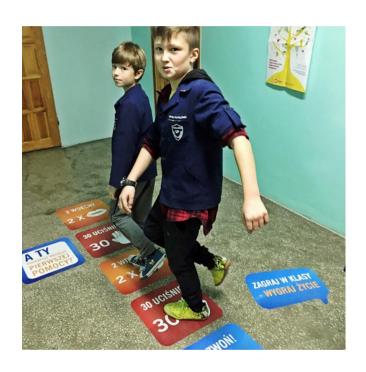

# Amber One AUTOSTRADA A1

Children's game: PLAY HOPSCOTCH – WIN A LIFE

Board game, age 16+: KNOW – HELP