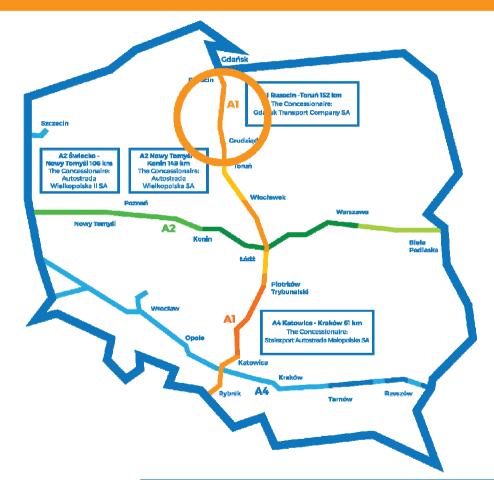

## THE BEST POLISH ROADS – PPP Projects

Segment of the North-South Trans-European corridor 152 km of modern A1 motorway