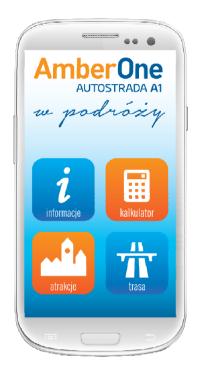

# Amber One AUTOSTRADA A1

First aid mobile application (12 000 users)

Webpage with online first aid courses

First aid film tutorial (24 600 views)

New functionality in the AmberOne mobile application (14 000 users)

### THE TOOLS AND MEDIA

mobile application: current road news, tourist attractions, toll calculator, map of junctions and MOPs, plus NOVELTY! a motorway-stopping warning system

social media: Facebook, Twitter, YouTube