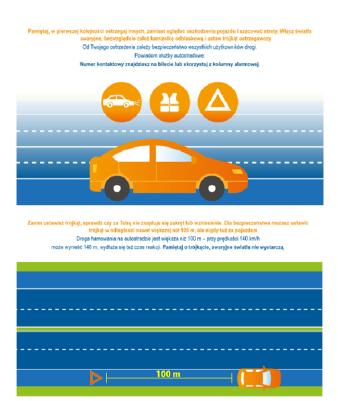

# 2016 The STOP BY THE RULES! Campaign

The threat: FATAL ACCIDENTS INVOLVING PEOPLE ON FOOT ON THE MOTORWAY

The challenge: teach the travellers the RULES of STOPPING safely on the motorway

Series of episodes in video and audio versions (131 000 views)

## Our methods:

**Animated instruction: STOPPING SAFE ON THE MOTORWAY** 

Boards displaying an instruction on all Service Areas on A1

(1600 views)