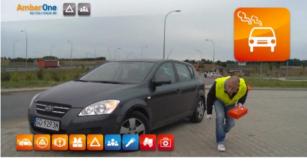

# 2016 The STOP BY THE RULES! Campaign

The threat: FATAL ACCIDENTS INVOLVING PEOPLE ON FOOT ON THE MOTORWAY

The challenge: teach the travellers the RULES of STOPPING safely on the motorway

Series of episodes in video and audio versions (131 000 views)

## Our methods:

**Animated instruction: STOPPING SAFE ON THE MOTORWAY** 

Boards displaying an instruction on all Service Areas on A1

(1600 views)

## **Our methods:**

Cooperation with the Police (4000 controls)

**Events at MOPs** 