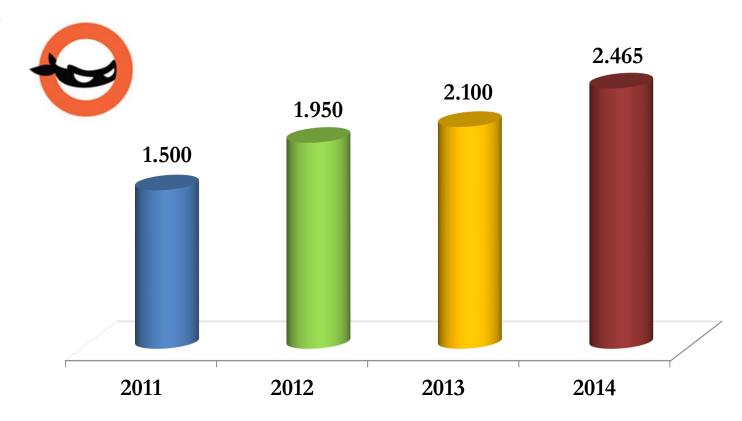

#### THEFT TRUCK TREND IN ITALY

In Italy the theft of the truck is a growing problem in the expansion. A real business that in 2014 he continued the gradual growth: almost 7 trucks are stolen every day.

Source: LoJack Italia