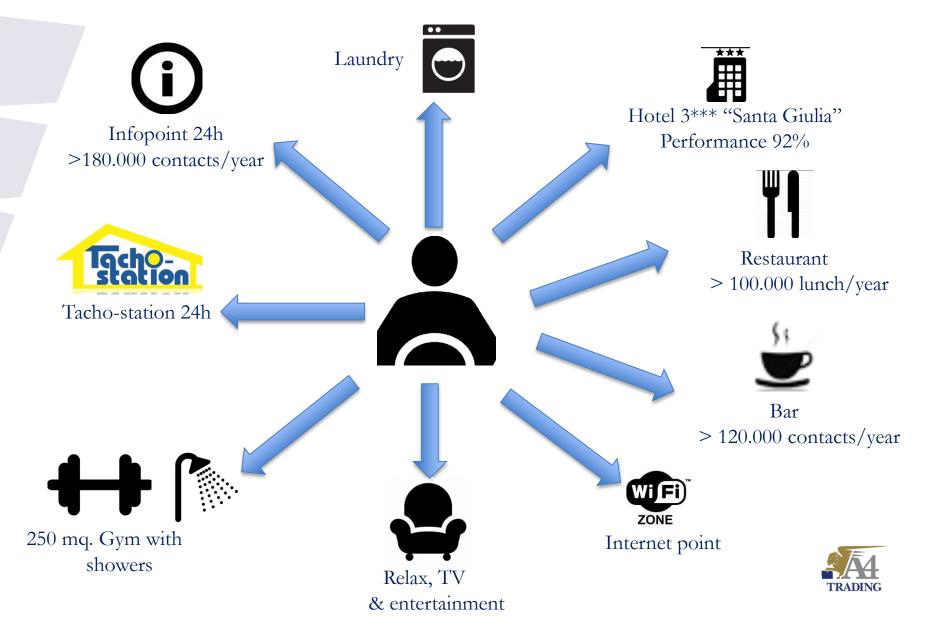

U MISSION**

Logistics & Truck
Parking
Company



EU

**Drivers** 



ACTIVITIES & REGULATORY OPERATING

Insurance Company

**Transport** 





10

Governments



for Energy and Transport

Directorate-General



The Innovation and Networks Executive Agency (INEA) is the successor of the Trans-European Network Transport Executive Agency (TEN-T EA), created by the European Commission in 2006 to manage the technical & financial implementation of TEN-T program.



**MISSION:** support the Commission, project promoters & stakeholders by providing expertise and high quality of program management to infrastructure, research, innovation projects (**Safety trucks parking**) and promote synergies between activities, to improve both economic growth & EU citizens benefit.

# **SERVICES FOR DRIVERS**





### WHAT'S NEXT?

Autoparco Brescia Est already took up the actual challenge in the world of transport, providing the security both for the drivers, the truck and cargo trailer.



This become a reality investing mainly in technology and programs in order to render trackeable every vehicle and person once they join the structure.



MISSION: align the actual security standards to the rest of the European circuit, becoming the leader in Italy.