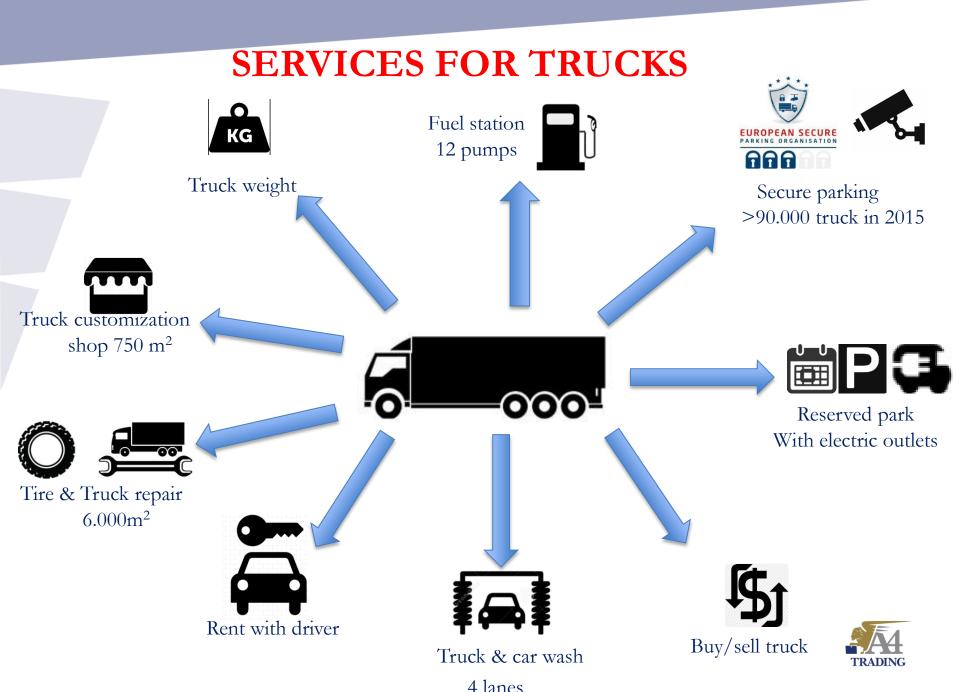

#### **NOT ONLY SERVICES PARKING** 69.820 m<sup>2</sup> **TRUCK TRUCK SERVICE** 000 5.740 m<sup>2</sup> 6.040 m<sup>2</sup> **SECURE** 21.878 m<sup>2</sup> **PARKING** -000° 000 **DRIVER AREA**

But also focus on environmental aspect: