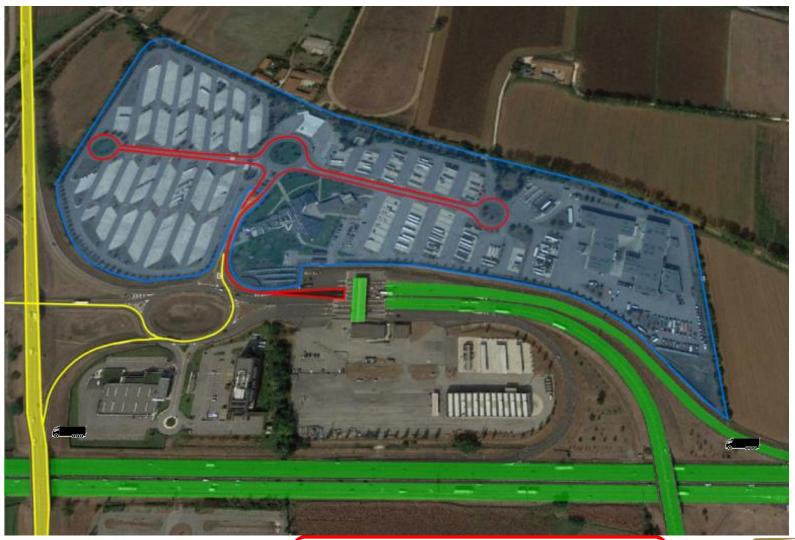

# **AUTOPARCO BRESCIA EST**

# MAIN FEATURES OF 3 LOCKS SECURE PARKING:

- 290 secure parking for the truck
- Complete surveillance

Armed night watchman patrol

• Only one way road → improved safety

- Trackeable each truck enter-exit
- Trackeable the enter exit of each person (turnside)
- LED illumination

AUTOPARCO BRESCIA EST is the first secure parking in Italy classified as 3 LOCKS CERTIFICATION