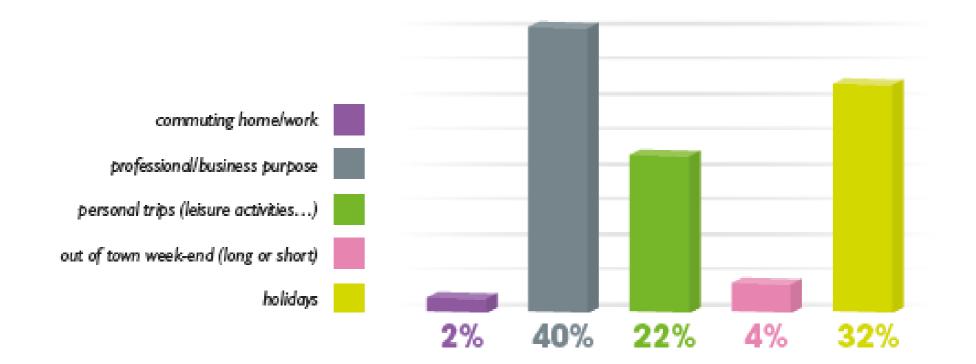

#### WHO ARE THE SURVEYED CUSTOMERS? HOW MANY KM A YEAR DO THEY COVER? WHEN AND WHY DO THEY USE A MOTORWAY?...

### 42% USE THEIR CAR FOR PROFESSIONAL REASONS