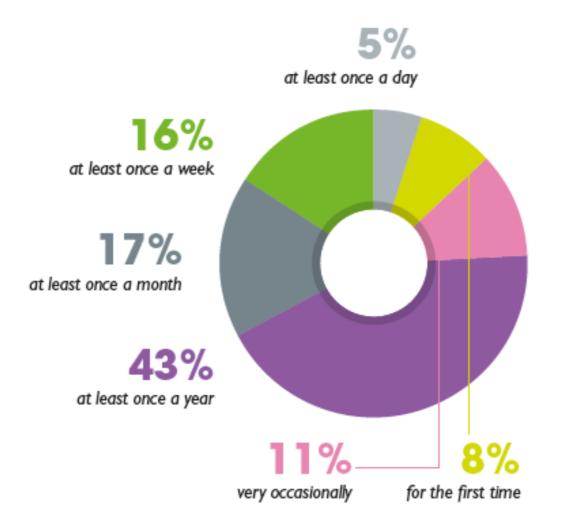

#### WHO ARE THE SURVEYED CUSTOMERS? HOW MANY KM A YEAR DO THEY COVER? WHEN AND WHY DO THEY USE A MOTORWAY?...

## 81% ARE MOTORWAY REGULAR USERS