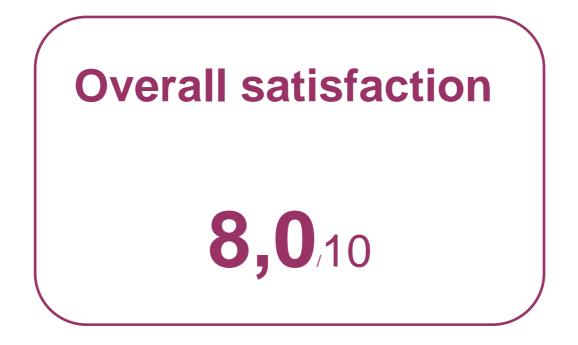

#### PROGRESSION OF THE REGISTERS' AND OVERALL SATISFACTION'S GRADES

| REGISTERS                                                                                                               | 2017 | 2018 | <b>2018</b><br>% |
|-------------------------------------------------------------------------------------------------------------------------|------|------|------------------|
| OVERALL SATISFACTION                                                                                                    | 7,9  | 8,0  | 95               |
| MOTORWAY SERVICE & RESTING AREAS SAFETY                                                                                 | 8,6  | 8,8  | 97               |
| TOLL PLAZA OVERALL EXPERIENCES (road signage, waiting time, reception)                                                  | 8,6  | 8,6  | 97               |
| SERVICE AREAS INFRASTRUCTURES(parking lots, cleanliness, relaxation equipment, public conveniences, phones, lighting)   | 8,4  | 8,5  | 98               |
| THE STATE OF THE MOTORWAY (surface quality, road marking, road & verge cleanliness)                                     | 8,5  | 8,4  | 98               |
| SERVICES (petrol stations, shops, restaurants, cafeterias, sanitary & showers, tyre inflation points)                   | 8,2  | 8,4  | 96               |
| ROAD SAFETY (road construction safety, area frequency, emergency phones, safety & weather reports)                      | 8,0  | 8,1  | 98               |
| TRAFFIC CONDITIONS (fluidity, traffic in construction areas, cohabitation with other vehicles)                          | 8,0  | 8,1  | 96               |
| SIGNAGE & INFORMATION (directional signage, VMS & 107. 7 FM informations, services info, breakdown service information) | 7,9  | 8,0  | 98               |
| MOTORWAY AESTHETICS (landscape integration, works' aesthetics, aspect of nearby approaches)                             |      |      |                  |

## 95 % OF THE CUSTOMERS ARE SATISFIED