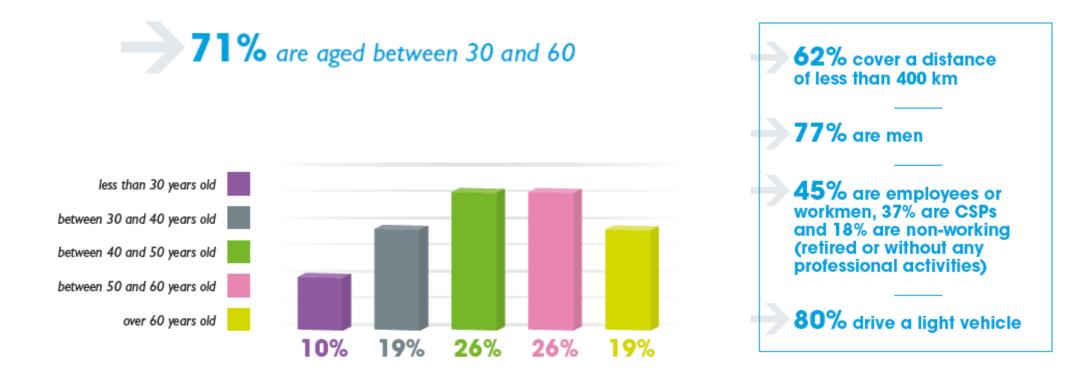

#### WHO ARE THE SURVEYED CUSTOMERS? HOW MANY KM A YEAR DO THEY COVER? WHEN AND WHY DO THEY USE A MOTORWAY?...

## 81% ARE MOTORWAY REGULAR USERS

### 42% USE THEIR CAR FOR PROFESSIONAL REASONS