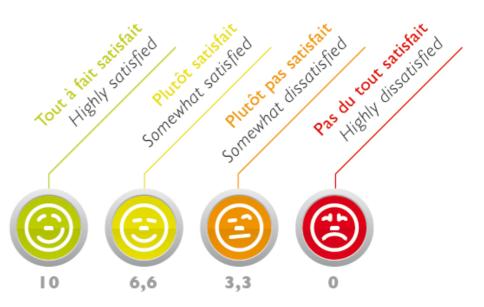

#### **MAIN FEATURES OF THE SURVEY**

 Satisfaction is expressed on a 4level scale from "highly satisfied" to "highly dissatisfied", which is then translated into a figure on a scale from 0 to 10.

- ✓ Satisfaction level is reached with ratings above 7.
- Excellence level with ratings above 8.5.