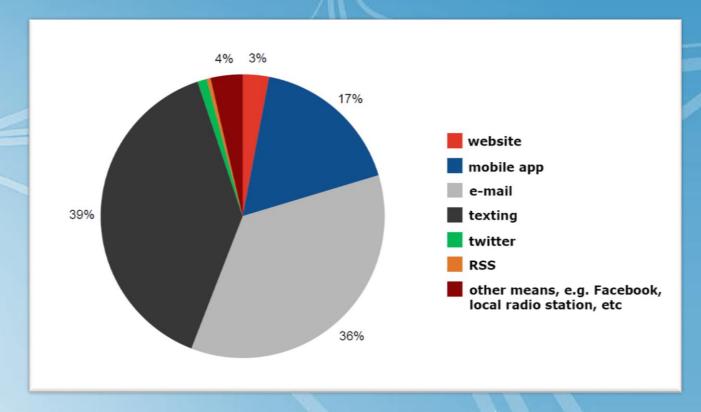

et d'Ouvrages à Péage

## High availability

|                               | 2014  | 2013  | 2012  | 2011  |
|-------------------------------|-------|-------|-------|-------|
| Available without limitations | 98.3% | 98.2% | 97.8% | 98.2% |

### Unforseen closures caused by:

Car crash, breakdown, lost cargo, emergency repair, exceding height limit, icicles, etc.





## Service with a Smile





Association Européenne des Concessionnaires d'Autoroutes et d'Ouvrages à Péage

## Consistent communication



Roadside communication + traditional media + ???



## What does the customer want?

### Survey

Are you interested in information about the Westerschelde Tunnel? 'Yes' says 95.5%

What subjects? '(Un)forseen closures & delays' says 86.9%



# How should we inform you about incidents?





## Communication matrix





### New media & traffic information

### 2010

- Orientation
- Experiments on social media

### 2011

- New website (responsive design)
- Twitter, RSS, e-mail & text alerts
- Development mobile app







### Website

Average day: 350 sessions

Incident day: > 2.000 sessions





# Mobile app iOS & Android





## Twitter

### Two accounts: corporate & traffic information

#### **Followers traffic information**







## Monitoring



## **Customer satisfaction**

Are you satisfied about the way the Westerschelde Tunnel keeps you informed?





d'Autoroutes et d'Ouvrages à Péage

## **Overall rating**



#SECAP

Association Européenne des Concessionnaires d'Autoroutes et d'Ouvrages à Péage



Association Européenne des Concessionnaires

Association Européen