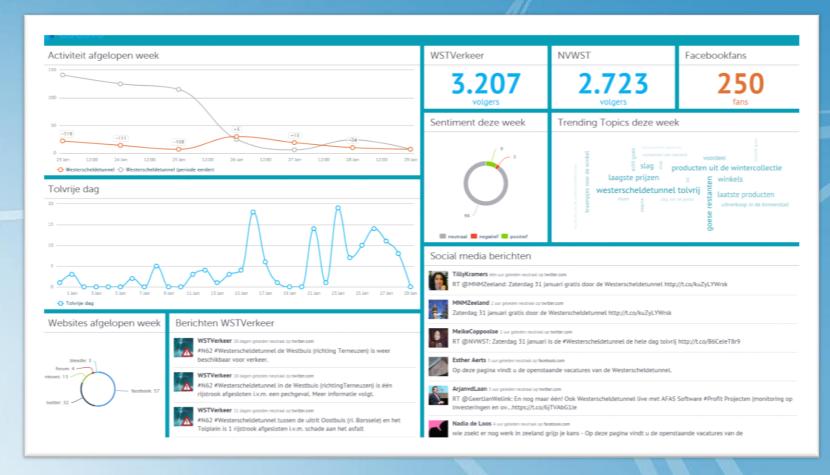

## Monitoring

### Website

Average day: 350 sessions

Incident day: > 2.000 sessions

## Twitter

#### **Followers traffic information**