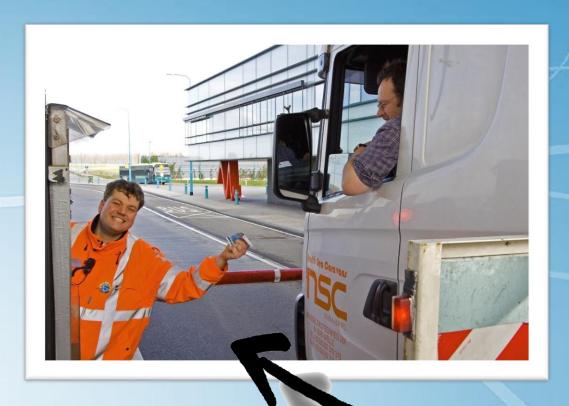

### Unforseen closures caused by:

Car crash, breakdown, lost cargo, emergency repair, exceding height limit, icicles, etc.

# How should we inform you about incidents?