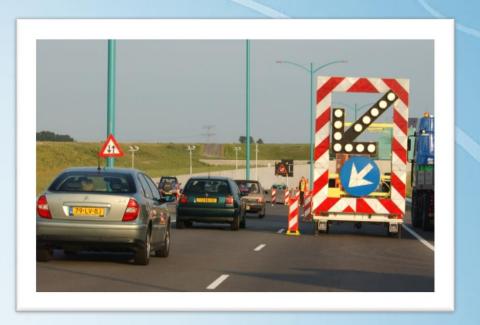

### Unforseen closures caused by:

Car crash, breakdown, lost cargo, emergency repair, exceding height limit, icicles, etc.