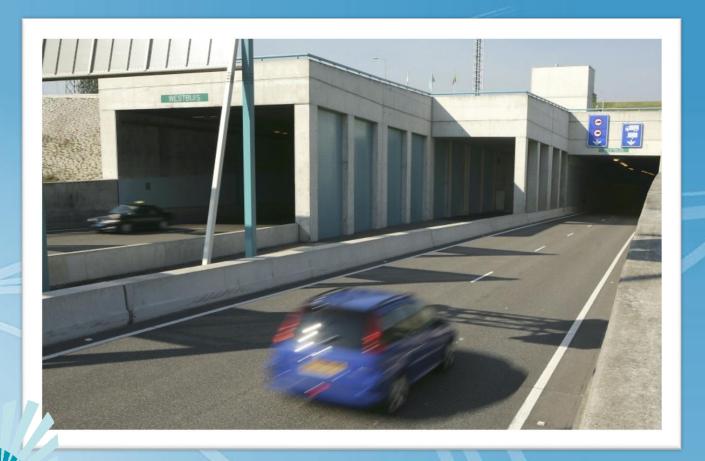

## WESTERSCHELDE

## Facts and figures

- 20 km motorway
- 6.6 km tunnel
- 60 m below sealevel
- vital connection under the river Scheldt