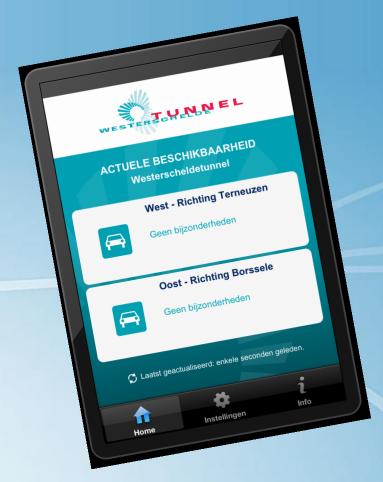

emergency repair, exceding height limit, icicles, etc.





## Service with a Smile





Association Européenne des Concessionnaires d'Autoroutes et d'Ouvrages à Péage

## Consistent communication



Roadside communication + traditional media + ???



## What does the customer want?

### Survey

Are you interested in information about the Westerschelde Tunnel? 'Yes' says 95.5%

What subjects? '(Un)forseen closures & delays' says 86.9%



# How should we inform you about incidents?





## Communication matrix





### New media & traffic information

### 2010

- Orientation
- Experiments on social media

### 2011

- New website (responsive design)
- Twitter, RSS, e-mail & text alerts
- Development mobile app







### Website

Average day: 350 sessions

Incident day: > 2.000 sessions





# Mobile app iOS & Android





## Twitter

### Two accounts: corporate & traffic information

#### **Followers traffic information**







## Monitoring



## **Customer satisfaction**

Are you satisfied about the way the Westerschelde Tunnel keeps you informed?





d'Autoroutes et d'Ouvrages à Péage

## **Overall rating**



#SECAP

Association Européenne des Concessionnaires d'Autoroutes et d'Ouvrages à Péage



Association Européenne des Concessionnaires

Association Européenne des Concessionnaires d'Autoroutes et d'Ouvrages à Péage