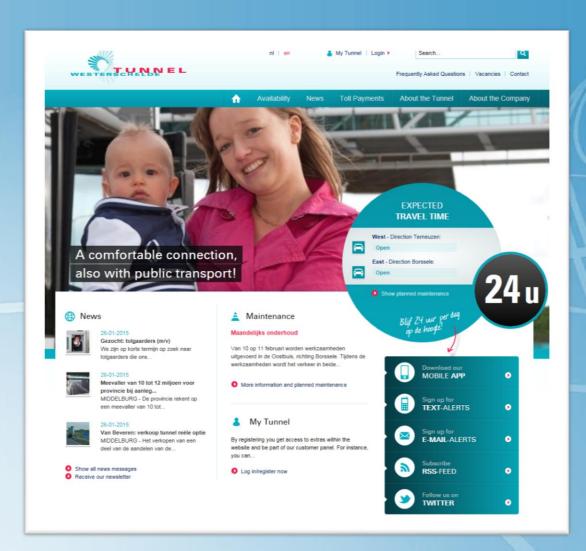

### Website

Average day: 350 sessions

Incident day: > 2.000 sessions

# Mobile app iOS & Android