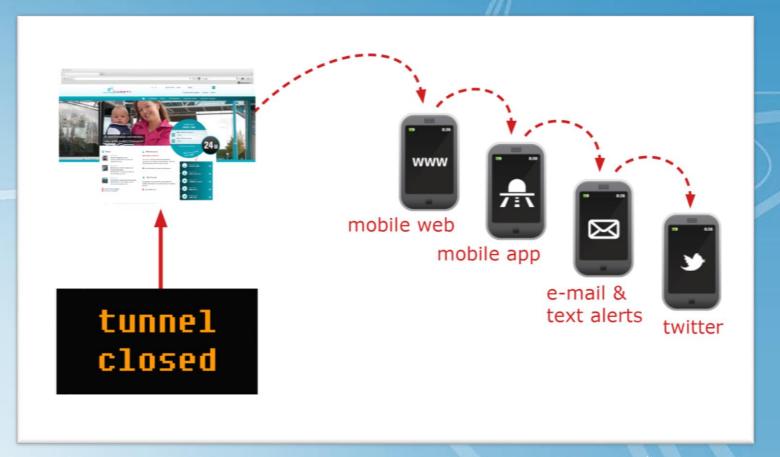

# How should we inform you about incidents?

## Communication matrix

### New media & traffic information

### Website

Average day: 350 sessions

Incident day: > 2.000 sessions

# Mobile app iOS & Android

## Twitter

### Two accounts: corporate & traffic information