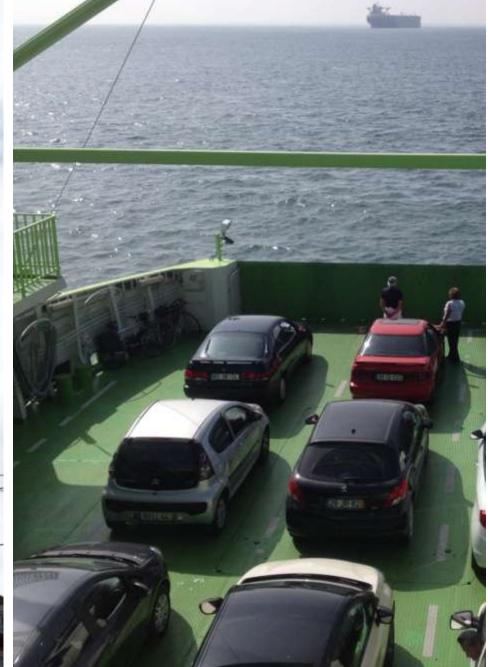

# OTHER USES BESIDES MOTORWAYS

Diversifying for more than 10 years

Gas Station 2002

Parking 2003

Access to historic center 2005

Ferry Boats 2013

McDrive 2014