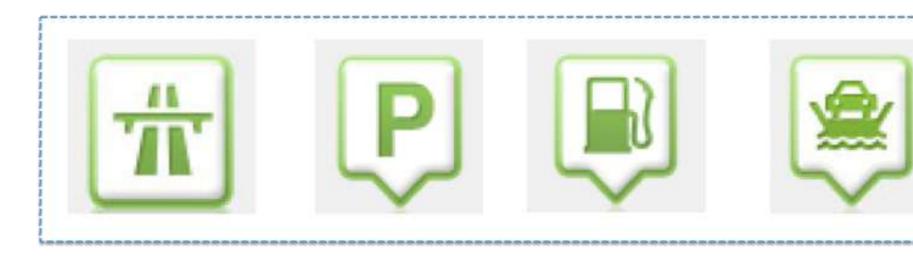

# OTHER USES BESIDES MOTORWAYS

Diversifying for more than 10 years

Gas Station 2002

Parking 2003

Access to historic center 2005

Ferry Boats 2013

McDrive 2014