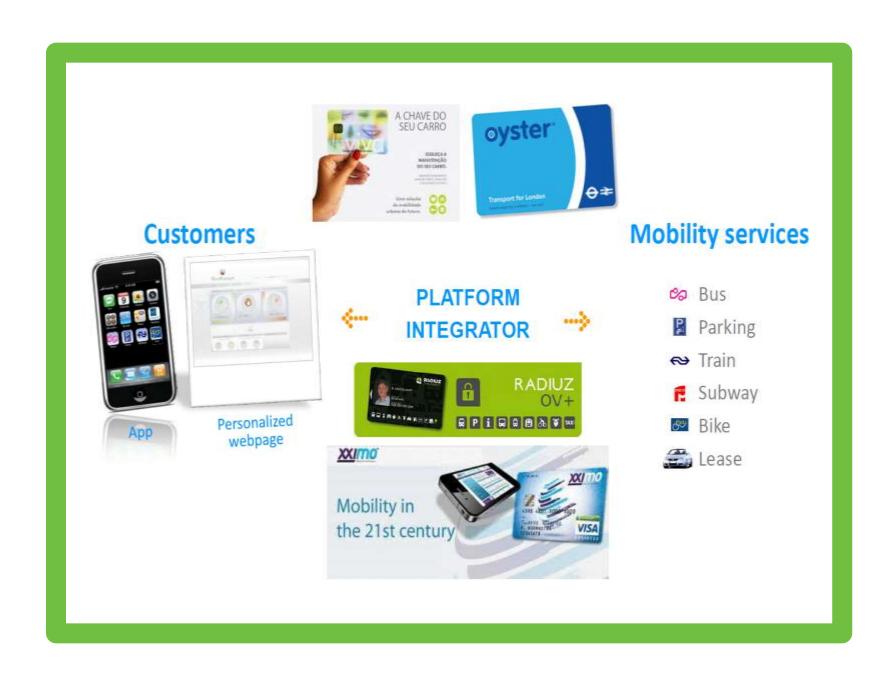

# A platform integrator

#### One application

- Multi modal payment
- Multi services access
- Banking system

# A mobility broker

#### All provided through a mobile app

- Allows use on all the means of transport
- Payment through banking account
- Single invoice, for all family needs
- Pilot test in Oporto (Portuguese 2<sup>nd</sup> largest city)