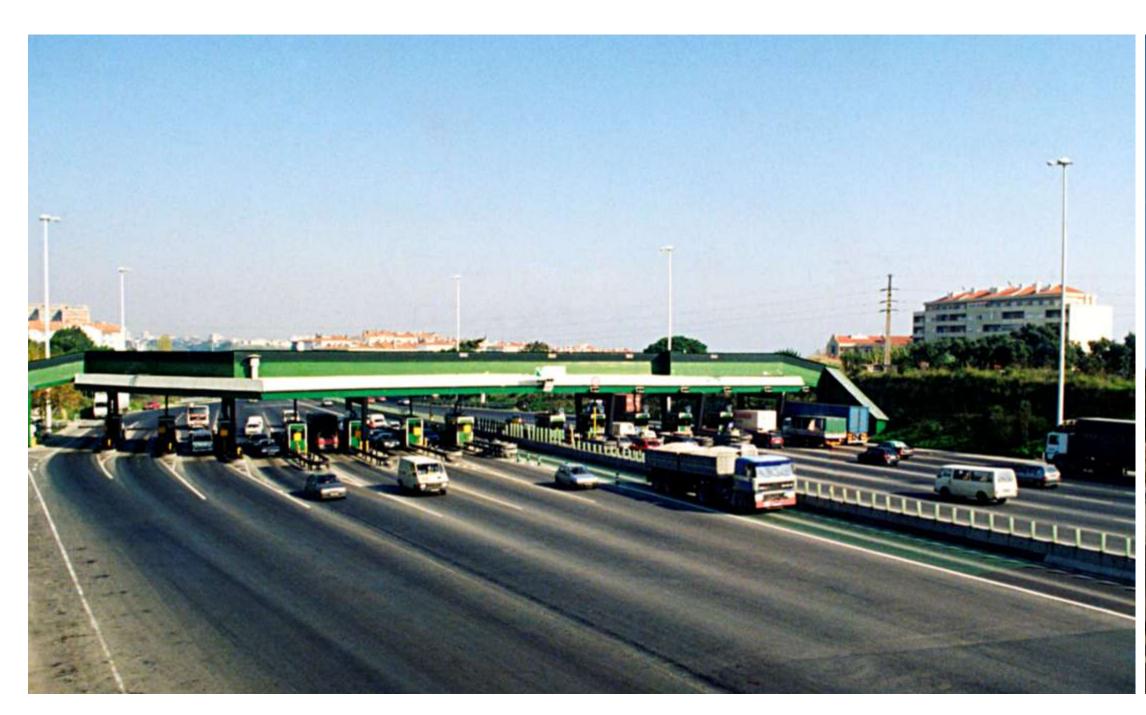

# PIONEER IN E.T.C.

Via Verde - The universal toll collection system in Portugal

Introduced in 1991

**Today** 

>90% Automation

77% Via Verde + 15% Automatic

3 million clients

300 OBUs per 1000 inhabitants