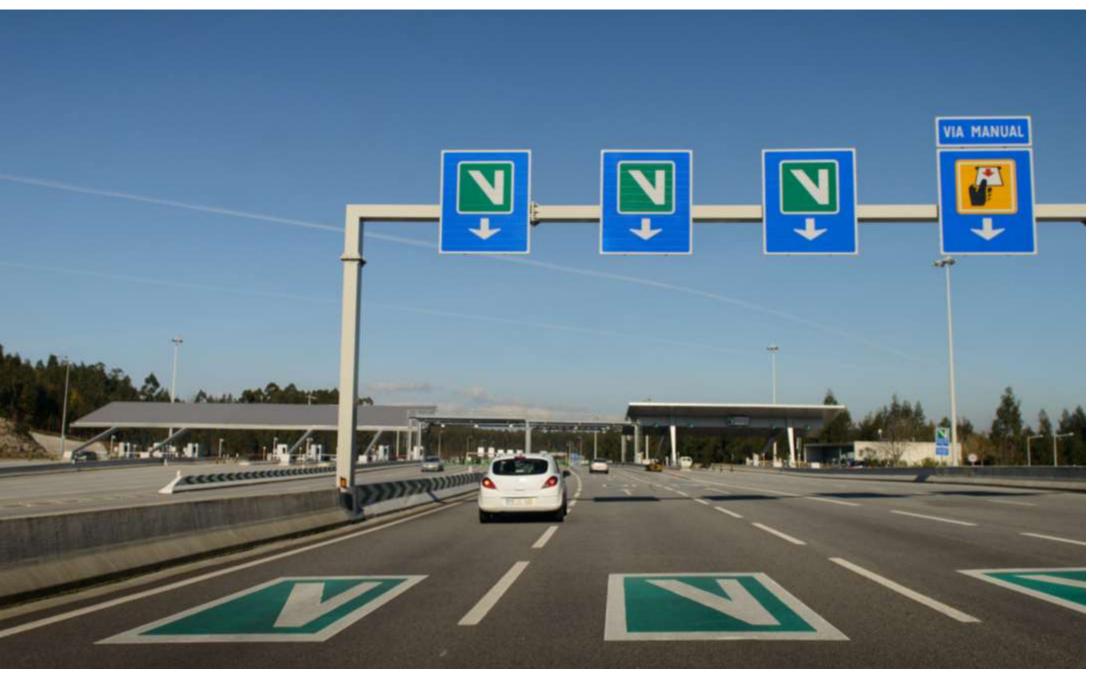

# PIONEER IN E.T.C.

Via Verde - The universal toll collection system in Portugal

Introduced in 1991

**Today** 

>90% Automation

77% Via Verde + 15% Automatic

3 million clients

300 OBUs per 1000 inhabitants