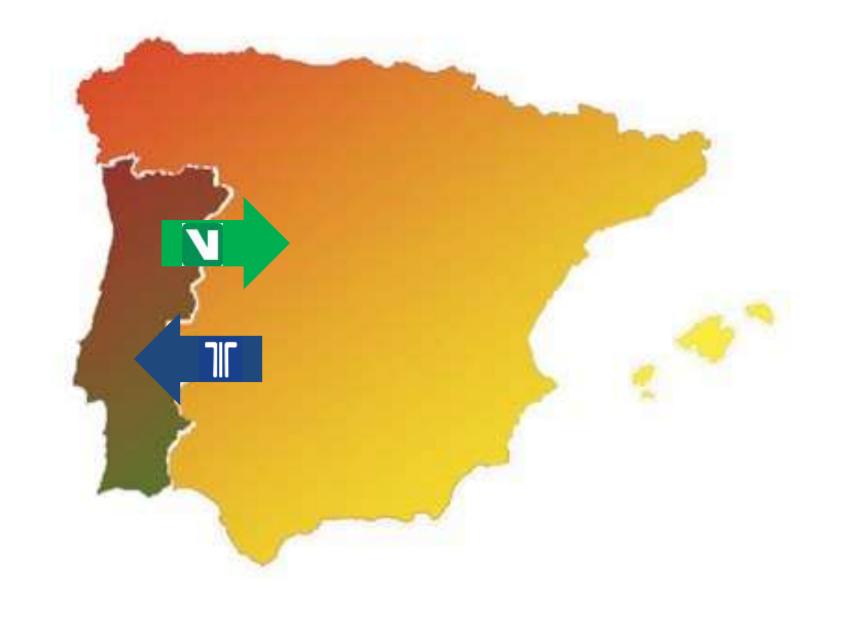

# **ALMOST UNIVERSAL**

Interoperability with Spain

Since 2013 – Via T accepted in all Portuguese Motorways (3000km)

2015 – Via Verde accepted in some motorways in Spain (Audasa network)