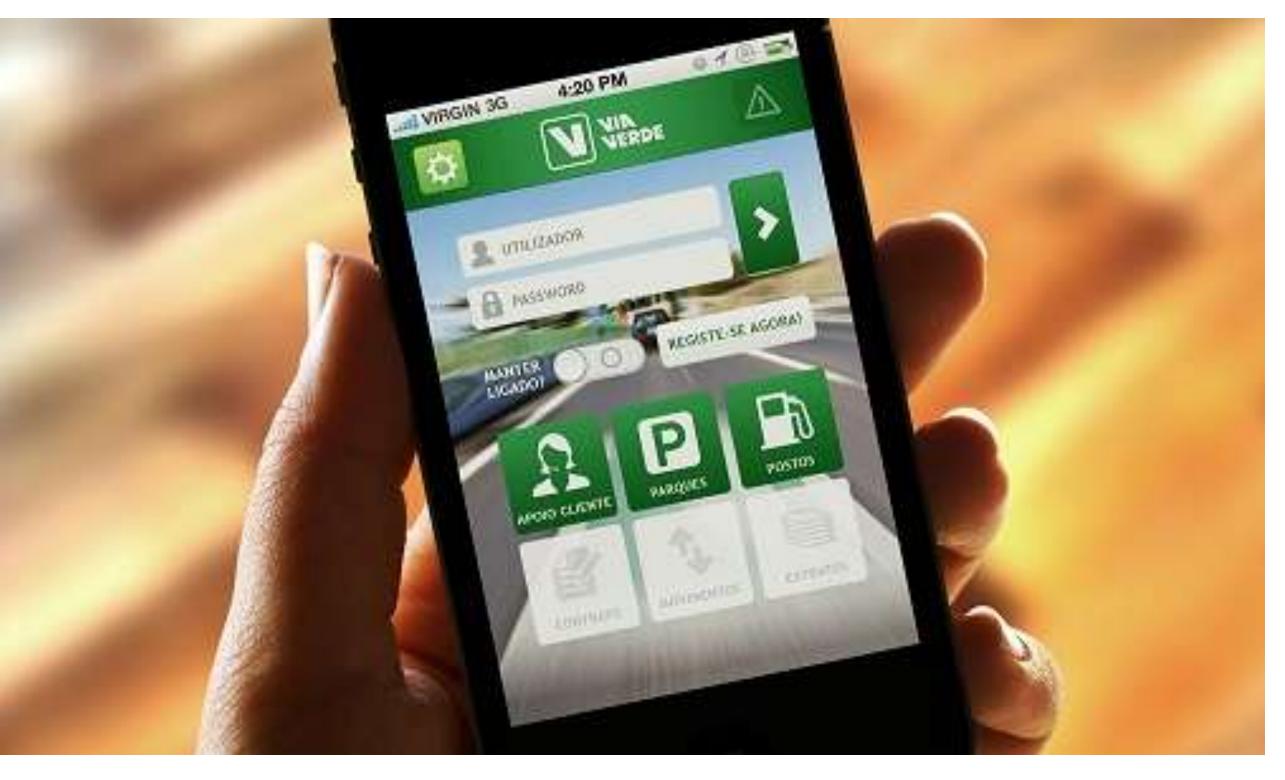

# OUT OF THE CAR MEANS A NEW APP

From historical transactions to mobility payment & beyond

2013 – Transactional app

2015 – Mobility app

#### One application

- Multi modal payment
- Multi services access
- Banking system

#### All provided through a mobile app

- Allows use on all the means of transport
- Payment through banking account
- Single invoice, for all family needs
- Pilot test in Oporto (Portuguese 2<sup>nd</sup> largest city)