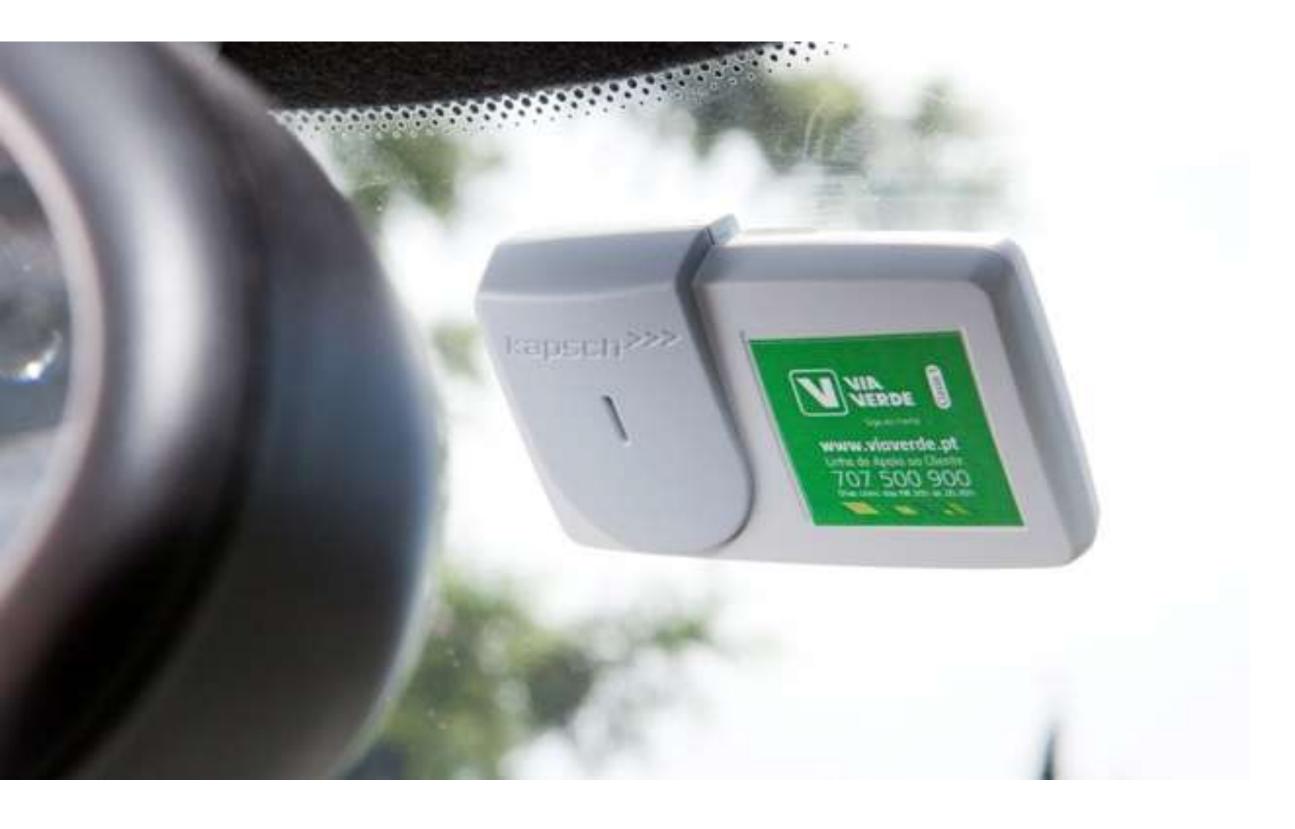

# PIONEER IN E.T.C.

Via Verde - The universal toll collection system in Portugal

Introduced in 1991

**Today** 

>90% Automation

77% Via Verde + 15% Automatic

3 million clients

300 OBUs per 1000 inhabitants