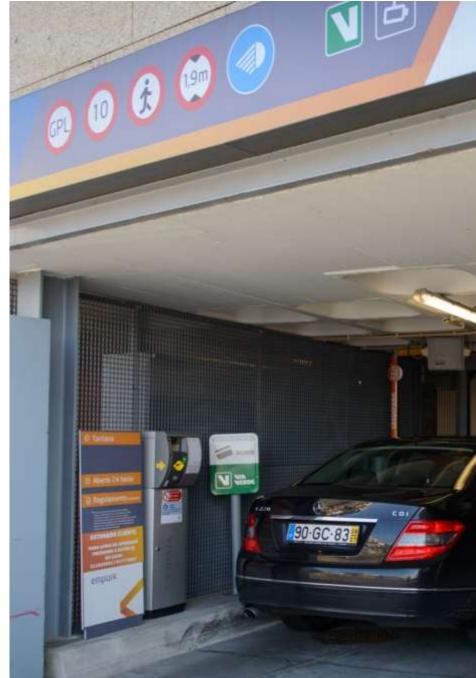

# OTHER USES BESIDES MOTORWAYS

Diversifying for more than 10 years

Gas Station 2002

Parking 2003

Access to historic center 2005

Ferry Boats 2013

McDrive 2014